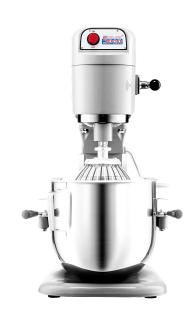

## Spar 8 Qtz. Mixer Sp-800

## **Features:**

- Controls: Separate start and emergency stop buttons so operators can shut down the mixer immediately in an emergency situation, and thermal overload protection
- Transmission: Heat-treated, hardened alloy, precision milled gears operate with planetary action. Gears are packed in a long-lasting, high pressure grease. This unique design yields high-torque mixing power while avoiding the high cost encountered repairing direct-drive transmission components.
- Finish: Power Coating

## **Specifications:**

- Capacity: 8 Qtz
- Controls: 3 Speed
- Motor (Gear Type): 1/4 hp
- Power: 220 V, 60 Hz, 1ph
- Dimensions (LWH): 350 x 420 x 580 mm
- Weight: 28 kg
- Accessories: 1 Stainless Steel Bowl, 1 Whip, 1 Flat Beater, 1 Spiral Hook, 1 Transparent Safety Guard
- Available in Pink, Blue, White, Black and Silver