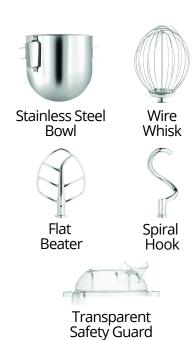

## **Specifications:**

- Capacity: 8 Qtz
- Controls: 3 Speed
- Motor (Gear Type): 1/4 hp
- Power: 220 V, 60 Hz, 1ph
- Dimensions (LWH): 350 x 420 x 580 mm
- Weight: 28 kg
- Accessories: 1 Stainless Steel Bowl, 1 Whip, 1 Flat Beater, 1 Spiral Hook, 1 Transparent Safety Guard
- Available in Pink, Blue, White, Black and Silver